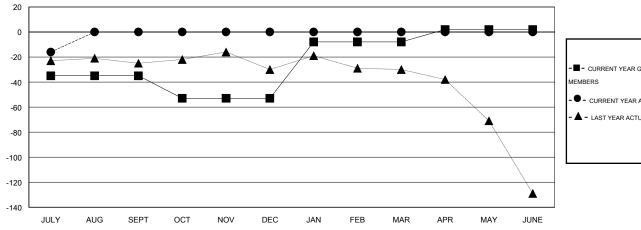

#### GOALS AND ACTUAL MEMBERS CUMULATIVE

| <b>■-</b> c | URRENT YEAR GOALS FOR NEW |
|-------------|---------------------------|
| /FMRFI      | 28                        |

CURRENT YEAR ACTUAL MEMBERS

- LAST YEAR ACTUAL MEMBERS